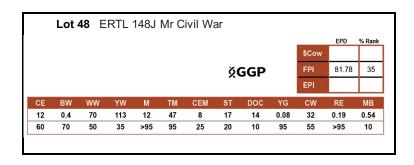

8/31/2023 with Bull    |  |
| 84      | Safe to AI due 8/31/2023 with Heifer  |  |
| 85      | Safe to AI due 8/31/2023 with Heifer  |  |
| 86      | Due 10/13/2023                        |  |
| 87      | Out of Sale                           |  |
| 88      | Safe to AI due 8/31/2023 with Bull    |  |
| 89      | Due 10/23/2023                        |  |
| 90      | Safe to AI due 8/31/2023 with Bull    |  |
| 91      | Safe to AI due 8/31/2023 with Bull    |  |
| 92      | Due 11/7/2023                         |  |
| 93      | Safe to AI due 8/31/2023 with Bull    |  |
| 98      | Out of Sale                           |  |
| 105     | Sire: Black Baron/D28/D674            |  |
| 108     | Out of Sale                           |  |
| 109     | Out of Sale                           |  |